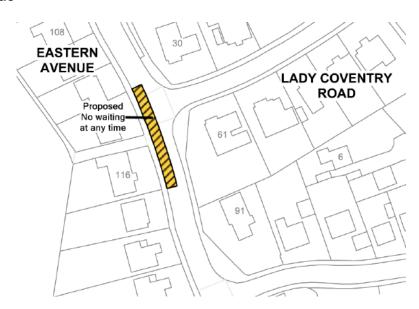

## **CHIPPENHAM AND CHIPPENHAM WITHOUT**

## PLANS OF ORIGINAL ADVERTISED PROPOSALS

## Allington Way / Pipsmore Road



# Birch Grove / Langley Road / Clift Avenue



#### Bristol Road / Middlefield Road / Middle Leaze



## **Bumpers Way**



#### **Charter Road**



# **Cocklebury Road / College Close**



## **Darcy Close**



#### **Downham Mead / Sadlers Mead**



#### **Eastern Avenue**



## Farnewell Close / Goldney Avenue



## Hawthorn Road / Tugela Road



## Ladyfield Road / Sheldon Road / Stonelea Close



## **Louise Rayner Place**



# **Newbury Drive / Sandown Drive**



#### Rowden Hill / Saint Lukes Drive / Saint Francis Avenue



#### **Station Hill**