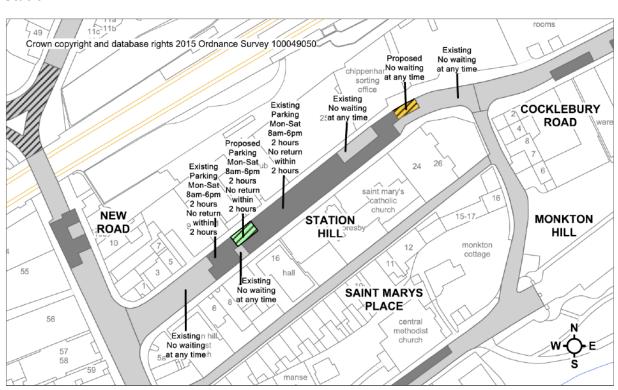

## **CHIPPENHAM AND CHIPPENHAM WITHOUT**

## PLANS OF ORIGINAL ADVERTISED PROPOSALS

## Allington Way / Pipsmore Road



# Birch Grove / Langley Road / Clift Avenue



#### Bristol Road / Middlefield Road / Middle Leaze



## **Bumpers Way**



#### **Charter Road**



# **Cocklebury Road / College Close**



## **Darcy Close**



#### **Downham Mead / Sadlers Mead**



#### **Eastern Avenue**



## Farnewell Close / Goldney Avenue



## Hawthorn Road / Tugela Road



## Ladyfield Road / Sheldon Road / Stonelea Close



## **Louise Rayner Place**



# **Newbury Drive / Sandown Drive**



#### Rowden Hill / Saint Lukes Drive / Saint Francis Avenue



#### **Station Hill**