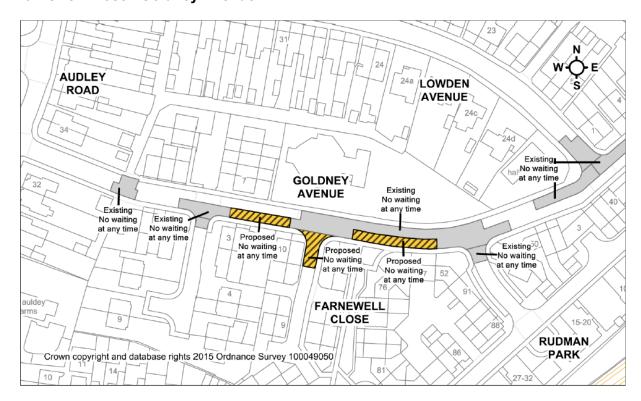

## **CHIPPENHAM AND CHIPPENHAM WITHOUT**

## PLANS OF ORIGINAL ADVERTISED PROPOSALS

## Allington Way / Pipsmore Road



# Birch Grove / Langley Road / Clift Avenue



#### Bristol Road / Middlefield Road / Middle Leaze



## **Bumpers Way**



#### **Charter Road**



# **Cocklebury Road / College Close**



## **Darcy Close**



#### **Downham Mead / Sadlers Mead**



#### **Eastern Avenue**



## Farnewell Close / Goldney Avenue



## Hawthorn Road / Tugela Road



## Ladyfield Road / Sheldon Road / Stonelea Close



## **Louise Rayner Place**



# **Newbury Drive / Sandown Drive**



#### Rowden Hill / Saint Lukes Drive / Saint Francis Avenue



#### **Station Hill**