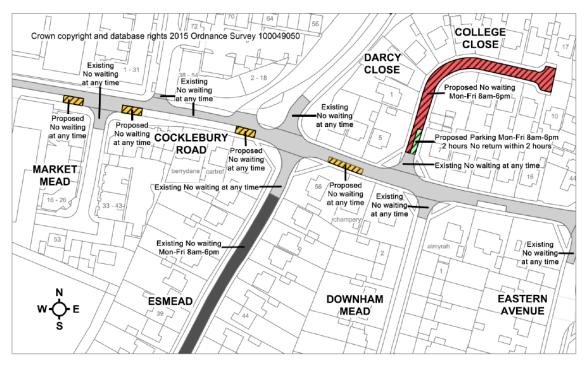

## **CHIPPENHAM AND CHIPPENHAM WITHOUT**

## PLANS OF ORIGINAL ADVERTISED PROPOSALS

## Allington Way / Pipsmore Road



# Birch Grove / Langley Road / Clift Avenue



#### Bristol Road / Middlefield Road / Middle Leaze



## **Bumpers Way**



#### **Charter Road**



# **Cocklebury Road / College Close**



## **Darcy Close**



#### **Downham Mead / Sadlers Mead**



#### **Eastern Avenue**



## Farnewell Close / Goldney Avenue



## Hawthorn Road / Tugela Road



## Ladyfield Road / Sheldon Road / Stonelea Close



## **Louise Rayner Place**



# **Newbury Drive / Sandown Drive**



#### Rowden Hill / Saint Lukes Drive / Saint Francis Avenue



#### **Station Hill**