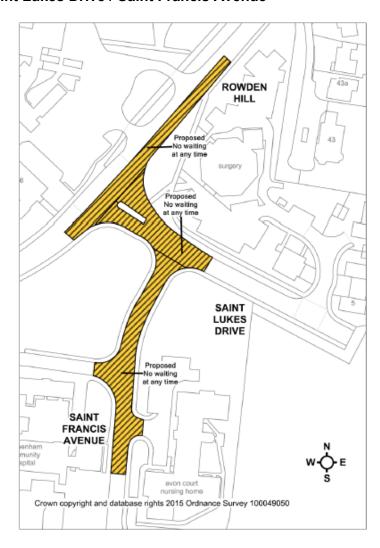

## **CHIPPENHAM AND CHIPPENHAM WITHOUT**

## PLANS OF ORIGINAL ADVERTISED PROPOSALS

## Allington Way / Pipsmore Road



# Birch Grove / Langley Road / Clift Avenue



#### Bristol Road / Middlefield Road / Middle Leaze



## **Bumpers Way**



#### **Charter Road**



# **Cocklebury Road / College Close**



## **Darcy Close**



#### **Downham Mead / Sadlers Mead**



#### **Eastern Avenue**



## Farnewell Close / Goldney Avenue



## Hawthorn Road / Tugela Road



## Ladyfield Road / Sheldon Road / Stonelea Close



## **Louise Rayner Place**



# **Newbury Drive / Sandown Drive**



#### Rowden Hill / Saint Lukes Drive / Saint Francis Avenue



#### **Station Hill**