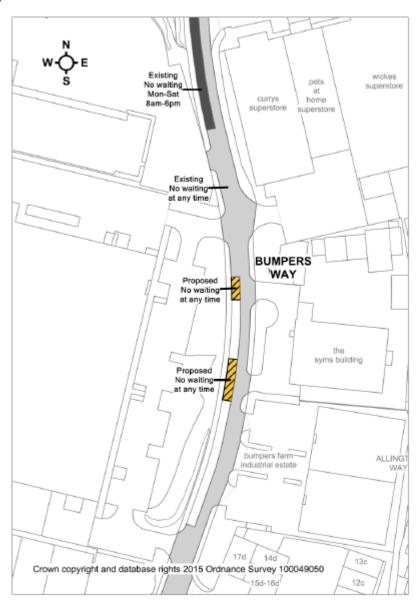

## **CHIPPENHAM AND CHIPPENHAM WITHOUT**

## PLANS OF ORIGINAL ADVERTISED PROPOSALS

## Allington Way / Pipsmore Road



# Birch Grove / Langley Road / Clift Avenue



#### Bristol Road / Middlefield Road / Middle Leaze



## **Bumpers Way**



#### **Charter Road**



# **Cocklebury Road / College Close**



## **Darcy Close**



#### **Downham Mead / Sadlers Mead**



#### **Eastern Avenue**



## Farnewell Close / Goldney Avenue



## Hawthorn Road / Tugela Road



## Ladyfield Road / Sheldon Road / Stonelea Close



## **Louise Rayner Place**



# **Newbury Drive / Sandown Drive**



#### Rowden Hill / Saint Lukes Drive / Saint Francis Avenue



#### **Station Hill**