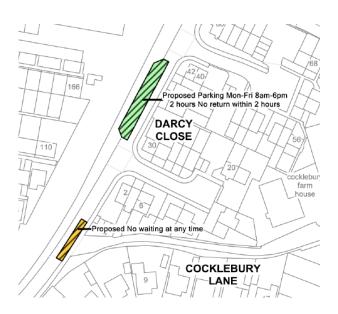

## **CHIPPENHAM AND CHIPPENHAM WITHOUT**

## PLANS OF ORIGINAL ADVERTISED PROPOSALS

## Allington Way / Pipsmore Road



# Birch Grove / Langley Road / Clift Avenue



#### Bristol Road / Middlefield Road / Middle Leaze



## **Bumpers Way**



#### **Charter Road**



# **Cocklebury Road / College Close**



## **Darcy Close**



#### **Downham Mead / Sadlers Mead**



#### **Eastern Avenue**



## Farnewell Close / Goldney Avenue



## Hawthorn Road / Tugela Road



## Ladyfield Road / Sheldon Road / Stonelea Close



## **Louise Rayner Place**



# **Newbury Drive / Sandown Drive**



#### Rowden Hill / Saint Lukes Drive / Saint Francis Avenue



#### **Station Hill**