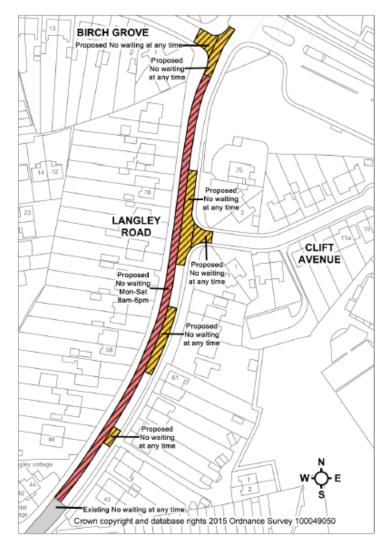

## **CHIPPENHAM AND CHIPPENHAM WITHOUT**

## PLANS OF ORIGINAL ADVERTISED PROPOSALS

## Allington Way / Pipsmore Road



# Birch Grove / Langley Road / Clift Avenue



#### Bristol Road / Middlefield Road / Middle Leaze



## **Bumpers Way**



#### **Charter Road**



# **Cocklebury Road / College Close**



## **Darcy Close**



#### **Downham Mead / Sadlers Mead**



#### **Eastern Avenue**



## Farnewell Close / Goldney Avenue



## Hawthorn Road / Tugela Road



## Ladyfield Road / Sheldon Road / Stonelea Close



## **Louise Rayner Place**



# **Newbury Drive / Sandown Drive**



#### Rowden Hill / Saint Lukes Drive / Saint Francis Avenue



#### **Station Hill**