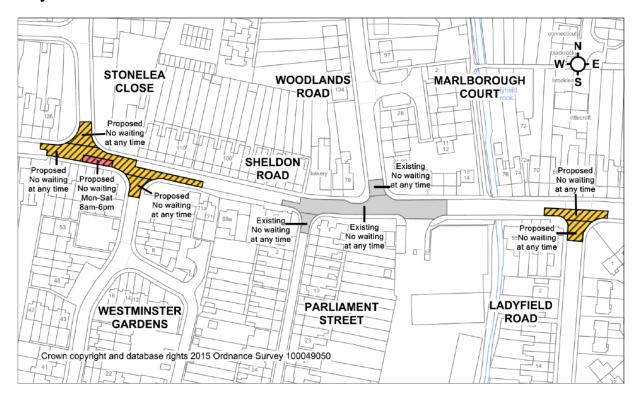

## **CHIPPENHAM AND CHIPPENHAM WITHOUT**

## PLANS OF ORIGINAL ADVERTISED PROPOSALS

## Allington Way / Pipsmore Road



# Birch Grove / Langley Road / Clift Avenue



#### Bristol Road / Middlefield Road / Middle Leaze



## **Bumpers Way**



#### **Charter Road**



# **Cocklebury Road / College Close**



## **Darcy Close**



#### **Downham Mead / Sadlers Mead**



#### **Eastern Avenue**



## Farnewell Close / Goldney Avenue



## Hawthorn Road / Tugela Road



## Ladyfield Road / Sheldon Road / Stonelea Close



## **Louise Rayner Place**



# **Newbury Drive / Sandown Drive**



#### Rowden Hill / Saint Lukes Drive / Saint Francis Avenue



#### **Station Hill**