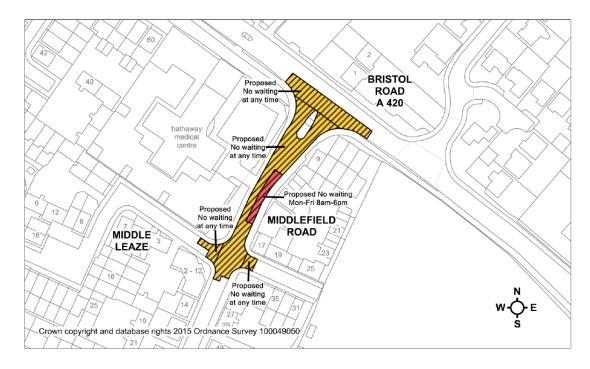

## **CHIPPENHAM AND CHIPPENHAM WITHOUT**

## PLANS OF ORIGINAL ADVERTISED PROPOSALS

## Allington Way / Pipsmore Road



# Birch Grove / Langley Road / Clift Avenue



#### Bristol Road / Middlefield Road / Middle Leaze



## **Bumpers Way**



#### **Charter Road**



# **Cocklebury Road / College Close**



## **Darcy Close**



#### **Downham Mead / Sadlers Mead**



#### **Eastern Avenue**



## Farnewell Close / Goldney Avenue



## Hawthorn Road / Tugela Road



## Ladyfield Road / Sheldon Road / Stonelea Close



## **Louise Rayner Place**



# **Newbury Drive / Sandown Drive**



#### Rowden Hill / Saint Lukes Drive / Saint Francis Avenue



#### **Station Hill**