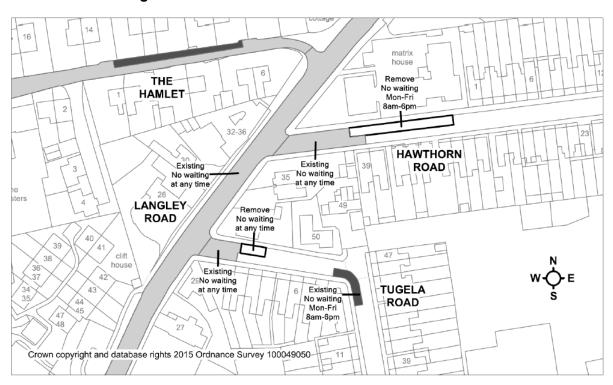

## **CHIPPENHAM AND CHIPPENHAM WITHOUT**

## PLANS OF ORIGINAL ADVERTISED PROPOSALS

## Allington Way / Pipsmore Road



# Birch Grove / Langley Road / Clift Avenue



#### Bristol Road / Middlefield Road / Middle Leaze



## **Bumpers Way**



#### **Charter Road**



# **Cocklebury Road / College Close**



## **Darcy Close**



#### **Downham Mead / Sadlers Mead**



#### **Eastern Avenue**



## Farnewell Close / Goldney Avenue



## Hawthorn Road / Tugela Road



## Ladyfield Road / Sheldon Road / Stonelea Close



## **Louise Rayner Place**



# **Newbury Drive / Sandown Drive**



#### Rowden Hill / Saint Lukes Drive / Saint Francis Avenue



#### **Station Hill**