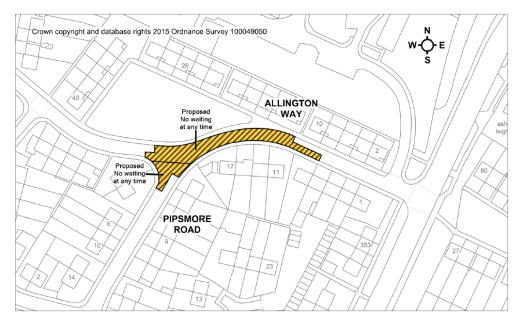

## **CHIPPENHAM AND CHIPPENHAM WITHOUT**

## PLANS OF ORIGINAL ADVERTISED PROPOSALS

## Allington Way / Pipsmore Road



# Birch Grove / Langley Road / Clift Avenue



#### Bristol Road / Middlefield Road / Middle Leaze



## **Bumpers Way**



#### **Charter Road**



# **Cocklebury Road / College Close**



## **Darcy Close**



#### **Downham Mead / Sadlers Mead**



#### **Eastern Avenue**



## Farnewell Close / Goldney Avenue



## Hawthorn Road / Tugela Road



## Ladyfield Road / Sheldon Road / Stonelea Close



## **Louise Rayner Place**



# **Newbury Drive / Sandown Drive**



#### Rowden Hill / Saint Lukes Drive / Saint Francis Avenue



#### **Station Hill**