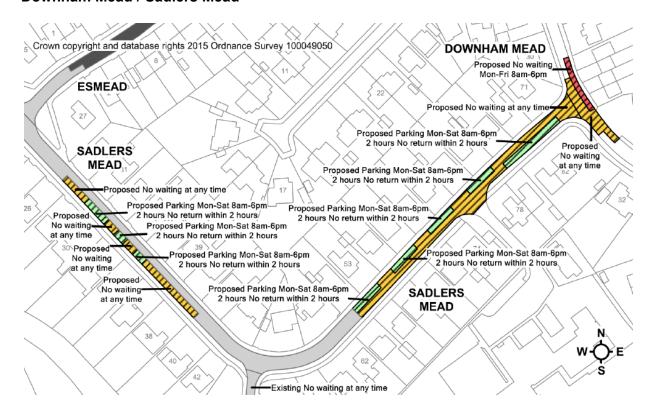

## **CHIPPENHAM AND CHIPPENHAM WITHOUT**

## PLANS OF ORIGINAL ADVERTISED PROPOSALS

## Allington Way / Pipsmore Road



# Birch Grove / Langley Road / Clift Avenue



#### Bristol Road / Middlefield Road / Middle Leaze



## **Bumpers Way**



#### **Charter Road**



# **Cocklebury Road / College Close**



## **Darcy Close**



#### **Downham Mead / Sadlers Mead**



#### **Eastern Avenue**



## Farnewell Close / Goldney Avenue



## Hawthorn Road / Tugela Road



## Ladyfield Road / Sheldon Road / Stonelea Close



## **Louise Rayner Place**



# **Newbury Drive / Sandown Drive**



#### Rowden Hill / Saint Lukes Drive / Saint Francis Avenue



#### **Station Hill**