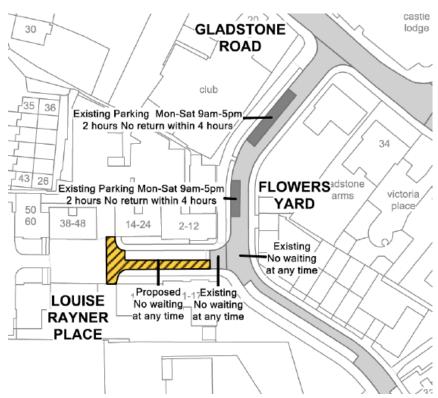

## **CHIPPENHAM AND CHIPPENHAM WITHOUT**

## PLANS OF ORIGINAL ADVERTISED PROPOSALS

## Allington Way / Pipsmore Road



# Birch Grove / Langley Road / Clift Avenue



#### Bristol Road / Middlefield Road / Middle Leaze



## **Bumpers Way**



#### **Charter Road**



# **Cocklebury Road / College Close**



## **Darcy Close**



#### **Downham Mead / Sadlers Mead**



#### **Eastern Avenue**



## Farnewell Close / Goldney Avenue



## Hawthorn Road / Tugela Road



## Ladyfield Road / Sheldon Road / Stonelea Close



## **Louise Rayner Place**



# **Newbury Drive / Sandown Drive**



#### Rowden Hill / Saint Lukes Drive / Saint Francis Avenue



#### **Station Hill**