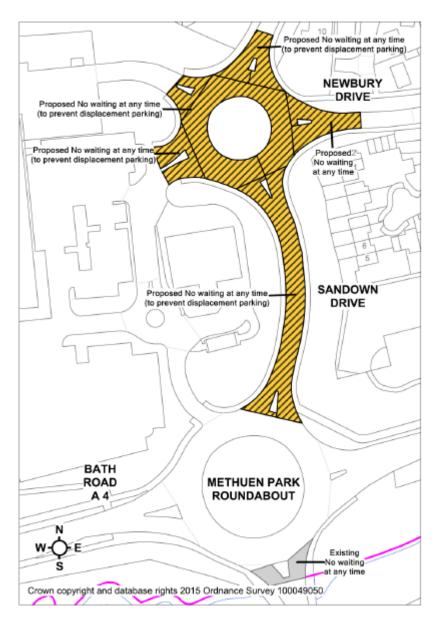

## **CHIPPENHAM AND CHIPPENHAM WITHOUT**

## PLANS OF ORIGINAL ADVERTISED PROPOSALS

## Allington Way / Pipsmore Road



# Birch Grove / Langley Road / Clift Avenue



#### Bristol Road / Middlefield Road / Middle Leaze



## **Bumpers Way**



#### **Charter Road**



# **Cocklebury Road / College Close**



## **Darcy Close**



#### **Downham Mead / Sadlers Mead**



#### **Eastern Avenue**



## Farnewell Close / Goldney Avenue



## Hawthorn Road / Tugela Road



## Ladyfield Road / Sheldon Road / Stonelea Close



## **Louise Rayner Place**



# **Newbury Drive / Sandown Drive**



#### Rowden Hill / Saint Lukes Drive / Saint Francis Avenue



#### **Station Hill**